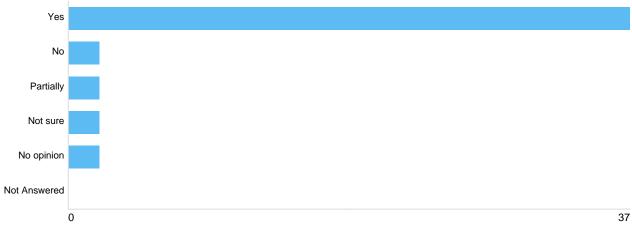

Question 7: Do you support the creation of a segregated cycle track along Mitre Way?

## segregated

| Option       | Total | Percent |
|--------------|-------|---------|
| Yes          | 37    | 82.22%  |
| No           | 2     | 4.44%   |
| Partially    | 2     | 4.44%   |
| Not sure     | 2     | 4.44%   |
| No opinion   | 2     | 4.44%   |
| Not Answered | 0     | 0%      |