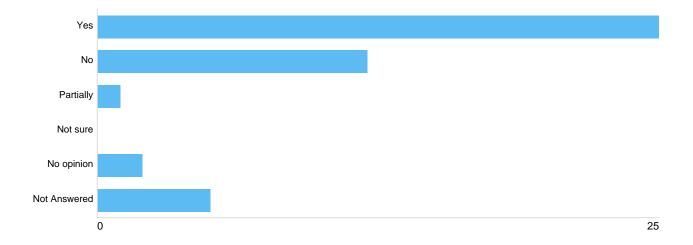

#### comments

| Option       | Total | Percent |
|--------------|-------|---------|
| Yes          | 25    | 55.56%  |
| No           | 12    | 26.67%  |
| Partially    | 1     | 2.22%   |
| Not sure     | 0     | 0%      |
| No opinion   | 2     | 4.44%   |
| Not Answered | 5     | 11.11%  |