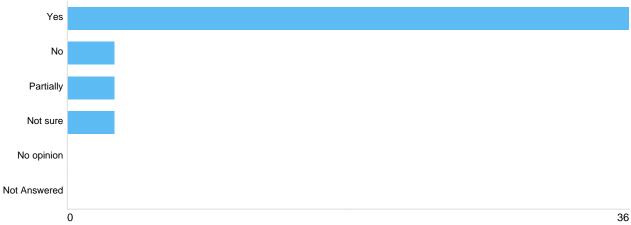

## Question 8: Do you support the creation of a new shared use track in the southern part of Wormwood Scrubs? shared use

| Option       | Total | Percent |
|--------------|-------|---------|
| Yes          | 34    | 75.56%  |
| No           | 3     | 6.67%   |
| Partially    | 6     | 13.33%  |
| Not sure     | 2     | 4.44%   |
| No opinion   | 0     | 0%      |
| Not Answered | 0     | 0%      |