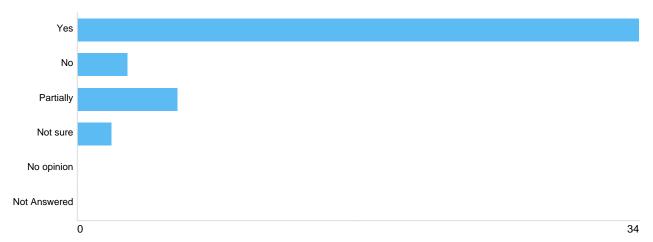

## Question 8: Do you support the creation of a new shared use track in the southern part of Wormwood Scrubs? shared use

| Option       | Total | Percent |
|--------------|-------|---------|
| Yes          | 34    | 75.56%  |
| No           | 3     | 6.67%   |
| Partially    | 6     | 13.33%  |
| Not sure     | 2     | 4.44%   |
| No opinion   | 0     | 0%      |
| Not Answered | 0     | 0%      |