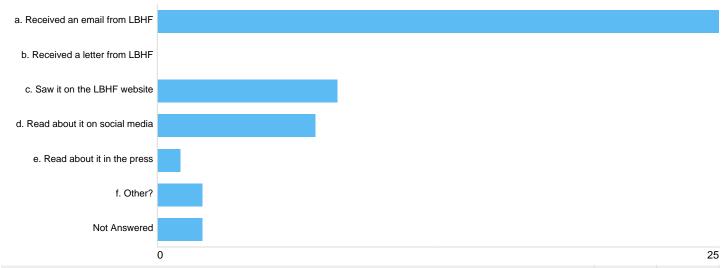

## Question 5: How did you hear about this consultation?

#### hear

| Option                           | Total | Percent |
|----------------------------------|-------|---------|
| a. Received an email from LBHF   | 25    | 55.56%  |
| b. Received a letter from LBHF   | 0     | 0%      |
| c. Saw it on the LBHF website    | 8     | 17.78%  |
| d. Read about it on social media | 7     | 15.56%  |
| e. Read about it in the press    | 1     | 2.22%   |
| f. Other?                        | 2     | 4.44%   |
| Not Answered                     | 2     | 4.44%   |