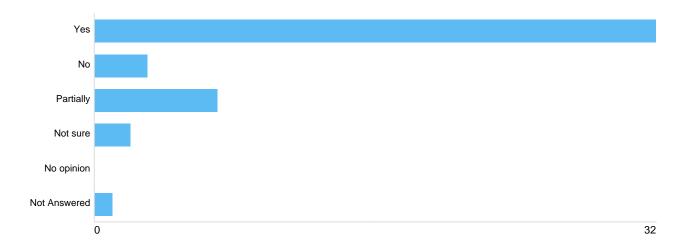

## Question 6: Overall, do you support LBHF's proposal for the East Acton to Kensington Quietway?

### support

| Option       | Total | Percent |
|--------------|-------|---------|
| Yes          | 32    | 71.11%  |
| No           | 3     | 6.67%   |
| Partially    | 7     | 15.56%  |
| Not sure     | 2     | 4.44%   |
| No opinion   | 0     | 0%      |
| Not Answered | 1     | 2.22%   |